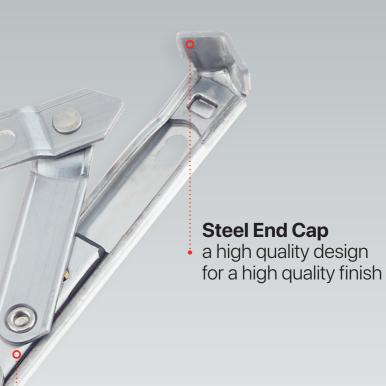

Our SmoothSlider is intelligently designed, combining nylon to reduce friction and steel for strength, resulting in effortless operation and adjustment.

A traditional steel end cap gives a high quality finish to your windows.